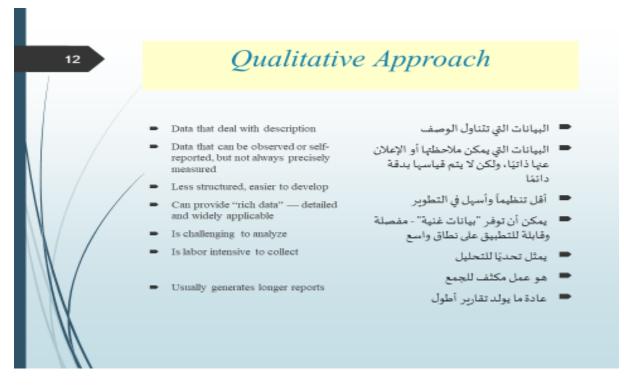

| Which Data?                                                                                                                                                    |           |        |         |
|----------------------------------------------------------------------------------------------------------------------------------------------------------------|-----------|--------|---------|
| lf you:                                                                                                                                                        | Then Use: |        |         |
| - want to conduct statistical analysis<br>اذا تريد اجراء تحليل احصاني                                                                                          |           | Quanti | itative |
| - want to be precise اذا تريد دقيقا<br>- know what you want to measure معرفة ماذا تريد اجرائه<br>-want to cover a large group - تريد اكتشاف مجموعة كبيرة       |           |        |         |
| <ul> <li>want narrative or in-depth information</li> <li>تريد معلومات محكية او متعمقة</li> <li>are not sure what you are able to measure يمكن قياسه</li> </ul> | 151       | Qualit | tative  |
| - do not need to quantify the results في حالة عدم الحاجة الى do not need to quantify the results الثنائج الكمية                                                |           |        |         |