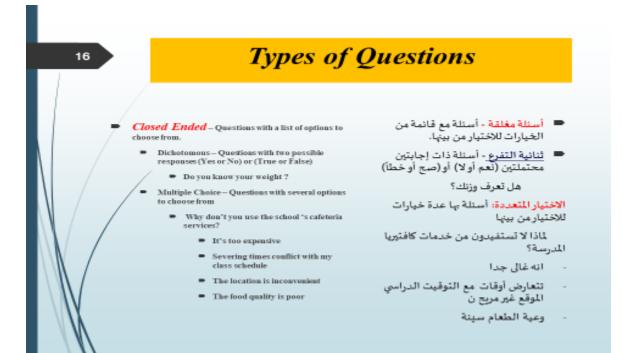

## Types of Questions-----

 Open Ended – Questions that the respondent can write their own answer.

17

- Unstructured Randomly Generated Questions
- What do you like to do on your spare time?
- Word Association Participant chooses the first word that comes to mind based on the list of words presented.
- Completion Finish a story, sentence or picture that has already been started.
- One of the hardest task to do on my job is \_\_\_\_\_.

- أسئلة مفتوحة أسئلة يمكن
   للمستجيب أن يكتب إجابته الخاصة.
- أسئلة غير منظمة أسئلة تم إنشاؤها عشو إنيًا
  - ماذا تحب أن تفعل في وقت فراغك؟
- اقتران الكلمات يختار المشارك الكلمة الأولى التي تتبادر إلى ذهنه بناءً على قائمة الكلمات المقدمة.
- الإكمال قم بإنهاء القصة أو الجملة أو الصورة التي بدأت بالفعل.
- من أصعب المهام التي يجب القيام بها في وظيفتي هي سسسسسسس