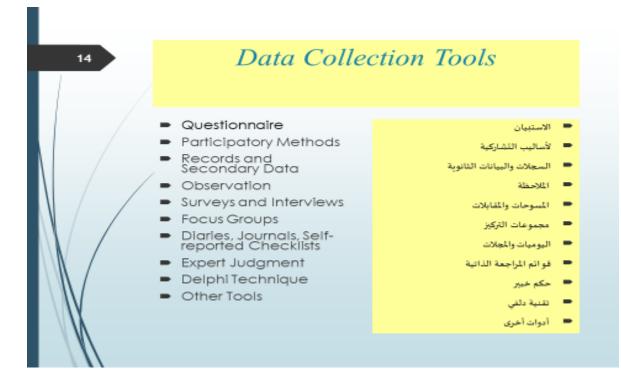

# Questionnaire

 The use of questionnaires is an indirect method of research used to gather a wide-range of information from a large population.

15

- Questionnaires are designed so that the participant must read the questions that they are being asked and must then answer them based on the response style.
- يعد استخدام الاستبيانات طريقة غير مياشرة للبحث بخيث يستخدم لجمع مجموعة كبيرة من المعلومات من عدد كبير من مجتمع البحث.
- يتم تصميم الاستبيانات بحيث يجب على المشارك قراءة الأستلة المطروحة عليه ثم الإجابة عليها بناءً على أسلوب الإجابة.