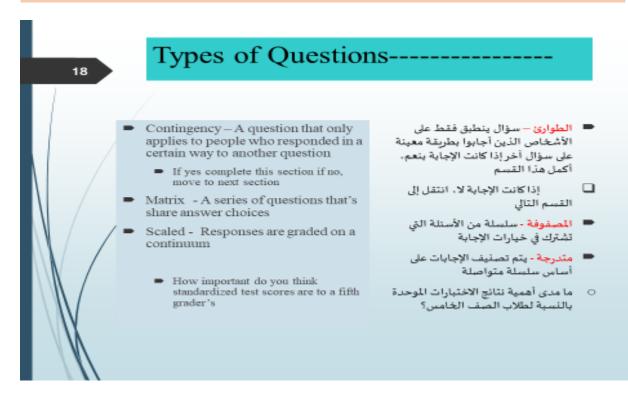

## Types of Questions-----

 Open Ended – Questions that the respondent can write their own answer.

17

- Unstructured Randomly Generated Questions
- What do you like to do on your spare time?
- Word Association Participant chooses the first word that comes to mind based on the list of words presented.
- Completion Finish a story, sentence or picture that has already been started.
- One of the hardest task to do on my job is \_\_\_\_\_.

- أسئلة مفتوحة أسئلة يمكن
   للمستجيب أن يكتب إجابته الخاصة.
- أسئلة غير منظمة أسئلة تم إنشاؤها عشو إنيًا
  - ماذا تحب أن تفعل في وقت فراغك؟
- اقتران الكلمات يختار المشارك الكلمة الأولى التي تتبادر إلى ذهنه بناءً على قائمة الكلمات المقدمة.
- الإكمال قم بإنهاء القصة أو الجملة أو الصورة التي بدأت بالفعل.
- من أصعب المهام التي يجب القيام بها في وظيفتي هي سسسسسسس